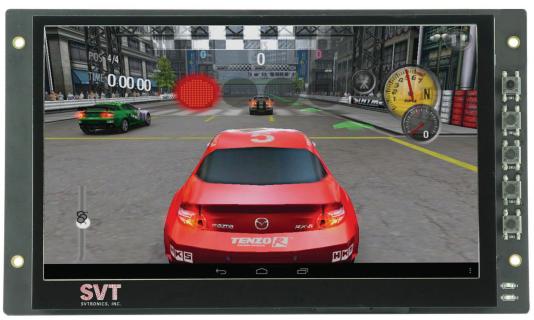

# BEAGLEBONE BLACK EXPANSION BOARD -WITH 7 INCH HIGH RESOLUTION LCD AND TOUCH.

BeagleBone Black Expansion provides a seamless way to integrated LCD and touch screen functionality for BeagleBone black products.

The expansion board comes with a 7 inch High resolution display and capacitive or resistive touch interface. It also has Audio, CAN bus, Digital accelelrometer etc.

## **FRONT**

### **BeagleBone Black Expansion Board Technical Specs**

Display

7 Inch LCD,1024x600 Pixel

CAN 1 Channel

Touch

5 point capacitive touch or resistive touch

Buzzer

Audio