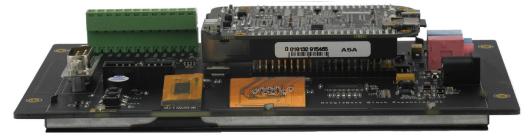

#### **BACK**

### **BeagleBone Black Expansion Board Technical Specs**

Display

7 Inch LCD,1024x600 Pixel

CAN 1 Channel

Touch

5 point capacitive touch or resistive touch

Buzzer

Audio

1 Audio out,1 Mic In (Can change to Line in by change resistor) **User Key** 

**User LED** 

**RS232** 

2 Channels

**RS485** 2 Channels **Three-Axis Digital Accelerometer** 